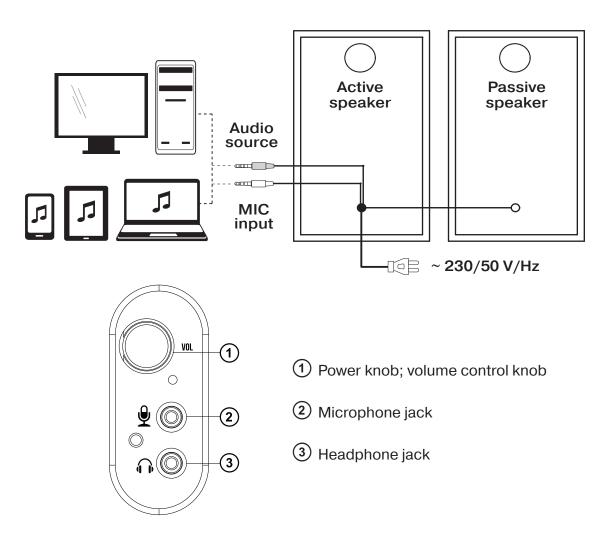

#### **CONNECTION AND OPERATION**

• Multimedia Speaker System (MSS) can be connected on your computer or laptop (see connection diagram).

- Plug-in power cable to mains and turn ON.
- Plug signal cable mini jack a to PC sound card or to audio output of the audio source.